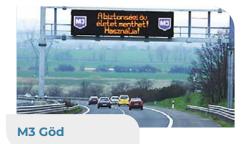

### PremioSign Custom LED Sign Design and Manufacturing Systems for highways, motorways

PremioSign specialises in designing and manufacturing advanced VMS systems with LED technology, which can be used for all-round traffic infrastructure purposes.

PremioSign products offer high-quality solutions that fully comply with the local requirements of Hungary, our base country. Wide international acknowledgement has been also achieved in the neighbouring Central European countries as well as in Scandinavia.