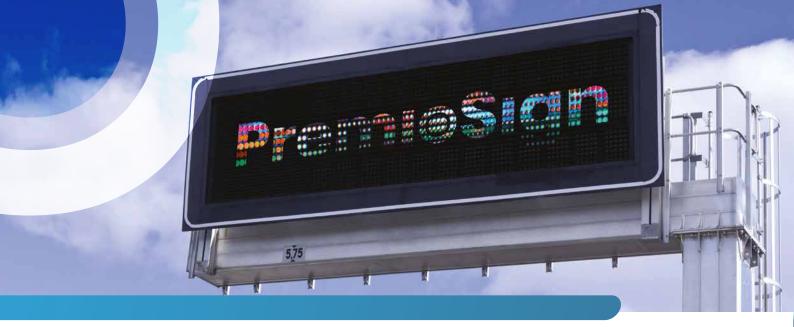

A modern, simple and customisable electronic design and the 32-bit processor supported by a unique FPGA unit result in very fast task execution time and response time of the displays. Our products offer exceptional visualisation and fast picture display.

Excellent picture quality is ensured by high intensity of the displays even in extreme conditions (poor weather or low visibility) as luminosity of the display changes automatically according to ambient light conditions. The advanced electronic solutions and the optimised control system ensure low average energy consumption of all PremioSign products. All PremioSign VMS solutions are produced using the most reliable LED technology and are certified by independent laboratories.