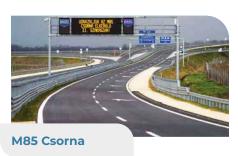

### PremioSign Custom LED Sign Design and Manufacturing Systems for highways, motorways

PremioSign specialises in designing and manufacturing advanced VMS systems with LED technology, which can be used for all-round traffic infrastructure purposes.

PremioSign products offer high-quality solutions that fully comply with the local requirements of Hungary, our base country. Wide international acknowledgement has been also achieved in the neighbouring Central European countries as well as in Scandinavia.