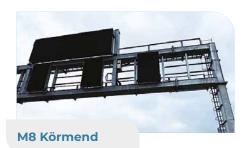

# **Customisable product portfolio and Standard housing sizes**

PremioSign VMS product portfolio is fully adaptable in terms of housing size, mechanical and electrical protection, pixel spacing, colour depth and video display speed. It is ideal to flexibly meet all requirements of different customers.

#### Standard housing sizes for reference:

1 200 mm x 1 800 mm x 255 mm

5 600 mm x 1 800 mm x 355 mm

7 200 mm x 1 800 mm x 355 mm

5 000 mm x 1 400 mm x 355 mm

1 400 mm x 1 400 mm x 255 mm